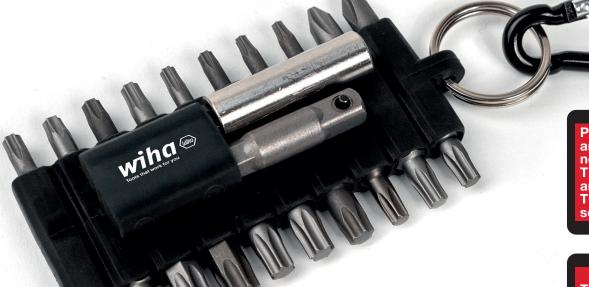

## Wiha bitset

Wiha bits – What matters is not the bit you use, but the one you lose!

In a durable, flexible plastic holder, the bits stay firmly in place.

wiha 🐵

Precisely milled bits are suitable for general screw work. The bits stay in order and go with the work. Time is not spent in searching.

These standard bits of uniform quality are made of durable and flexible molybdenum vanadium steel.

46688 **22-pcs** 

|                | Tnr 46688 Bitset 22 pcs in a backcard hanger. |              |                                          |
|----------------|-----------------------------------------------|--------------|------------------------------------------|
| 0              | Bitholder 1/4"                                |              | Socket adapter 1/4"-1/4"                 |
| <b>①</b>       | PH2x2                                         |              | T10x2, T15x2, T25x4, T25x3, T30x3, T40x2 |
| <del>***</del> | PZ2x2                                         |              |                                          |
| mm             | 198x89x35                                     | <b>J</b> g J | 187                                      |