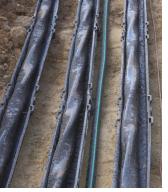

## **Greenpipe Flex Cable Tray**

Greenpipe Flex Cable Tray is a product developed to reduce transmission losses while protecting the wiring. When using Flex Cable Tray significantly reduces sand ingress. For placement, less preparatory work is required and no alternative significantly less bottom sand. The product protects the cable on the underside and at the same time releases the heat at the top. In most cases, wiring from below is damaged from vascular shooting or prolonged friction and this the cable tray can protect against.

Compared to sand and cloth, the cable tray remains and protects cabling over time, and you do not need to count on the heat dissipation.

Assembled very quickly on site and contributes to a more cost effective protection.