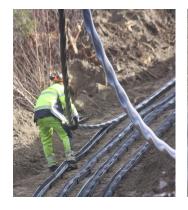

## **Greenpipe Flex Cable Tray**

Greenpipe Flex Cable Tray is a product developed to reduce transmission losses while protecting the wiring. When using Flex Cable Tray significantly reduces sand ingress. For placement, less preparatory work is required and no alternative significantly less bottom sand. The product protects the cable on the underside and at the same time releases the heat at the top. In most cases, wiring from below is damaged from vascular shooting or prolonged friction and this the cable tray can protect against.

Compared to sand and cloth, the cable tray remains and protects cabling over time, and you do not need to count on the heat dissipation.

Assembled very quickly on site and contributes to a more cost effective protection.