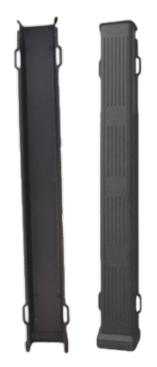

- Quick and easy installation without tools.
- Good working environment for installers.
- Made of 100 % high quality recycled PP-EPDM plastic.
- Up to 80 % environmental savings compared to virgin material.
- The desing allows the trays to snap into each other in each connection, preventing the trays from separating.
- · Reduces the need for sand in the installation.
- Very favorable heat dissipation.

| Length<br>(mm) | Width<br>(mm) | Tiltable/<br>Connection<br>(degrees) | Pieces/EU pallet | Savings in oil & Co <sub>2</sub> -eq | Article Nr |
|----------------|---------------|--------------------------------------|------------------|--------------------------------------|------------|
| 1200           | 150           | 10                                   | 84/100           | 2.38l/3.58kg                         | 10267      |